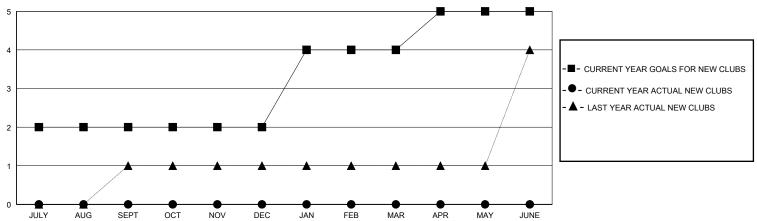

## District 412 B

GMT: **LOCATION MALAWI GMT CA** 

| •             |               |             |               |                       |                        |                         |                                                    |  |
|---------------|---------------|-------------|---------------|-----------------------|------------------------|-------------------------|----------------------------------------------------|--|
|               | Club          | s           |               | Members               |                        |                         |                                                    |  |
|               | RESULTS FOR   | R 2024-2025 |               | RESULTS FOR 2024-2025 |                        |                         |                                                    |  |
| QUARTER       | NEW CLUB GOAL | NEW CLUBS   | DROPPED CLUBS | QUARTER MEME          | BER GROWTH NET<br>GOAL | MEMBER GROWTH<br>ACTUAL | DROPPED<br>MEMBERS ACTUAL<br>(including transfers) |  |
| JULY/AUG/SEPT | 2             | 0           | 1             | JULY/AUG/SEPT         | 25                     | 32                      | 4                                                  |  |
| OCT/NOV/DEC   | 0             | 0           | 0             | OCT/NOV/DEC           | 25                     | 13                      | 2                                                  |  |
| JAN/FEB/MAR   | 2             | 0           | 0             | JAN/FEB/MAR           | 25                     | 0                       | 0                                                  |  |
| APR/MAY/JUNE  | 1             | 0           | 0             | APR/MAY/JUNE          | 25                     | 0                       | 0                                                  |  |

## GOALS AND ACTUAL NEW CLUBS CUMULATIVE

| ■- | MEMBER GROWTH NET GOAL |  |
|----|------------------------|--|
| •- | MEMBER GROWTH ACTUAL   |  |

▲ - LAST YEAR MEMBERSHIP ACTUAL

Results as of: 11/30/2024