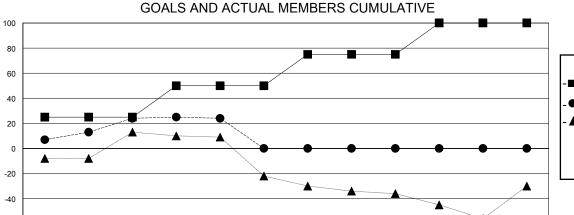

## District 412 B

GMT: **LOCATION MALAWI GMT CA** 

| •             |               |             |               |                       |                        |                         |                                                    |  |
|---------------|---------------|-------------|---------------|-----------------------|------------------------|-------------------------|----------------------------------------------------|--|
|               | Club          | s           |               | Members               |                        |                         |                                                    |  |
|               | RESULTS FOR   | R 2024-2025 |               | RESULTS FOR 2024-2025 |                        |                         |                                                    |  |
| QUARTER       | NEW CLUB GOAL | NEW CLUBS   | DROPPED CLUBS | QUARTER MEME          | BER GROWTH NET<br>GOAL | MEMBER GROWTH<br>ACTUAL | DROPPED<br>MEMBERS ACTUAL<br>(including transfers) |  |
| JULY/AUG/SEPT | 2             | 0           | 1             | JULY/AUG/SEPT         | 25                     | 32                      | 4                                                  |  |
| OCT/NOV/DEC   | 0             | 0           | 0             | OCT/NOV/DEC           | 25                     | 13                      | 2                                                  |  |
| JAN/FEB/MAR   | 2             | 0           | 0             | JAN/FEB/MAR           | 25                     | 0                       | 0                                                  |  |
| APR/MAY/JUNE  | 1             | 0           | 0             | APR/MAY/JUNE          | 25                     | 0                       | 0                                                  |  |

## GOALS AND ACTUAL NEW CLUBS CUMULATIVE

| ■- | MEMBER GROWTH NET GOAL |  |
|----|------------------------|--|
| •- | MEMBER GROWTH ACTUAL   |  |

▲ - LAST YEAR MEMBERSHIP ACTUAL

Results as of: 11/30/2024